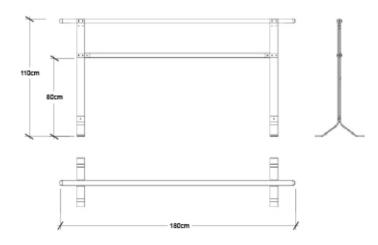

## 📲 Portable Bars

- Material Options : Wood Stanless
- Custom made order is accetable