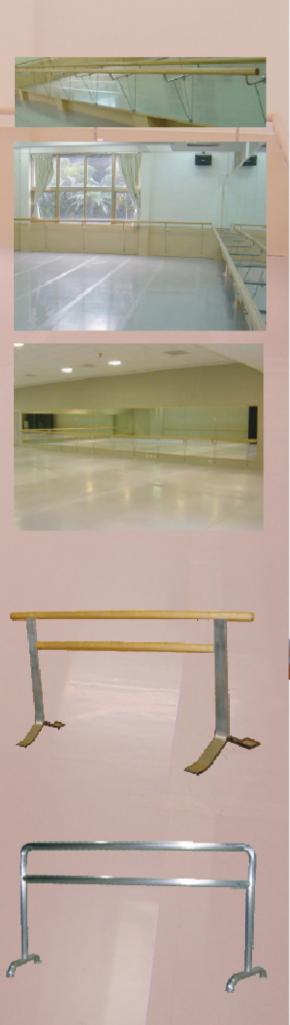

### 💀 Wall Mounted Bars

Material Options : Wood Stanless Custom made order is accetable.

#### Studio Mirror

- Fixed Mirror
- Movable Mirror

# 🚰 Studio Flooring System

This is permanent installed flooring system. The sub-flooring system combines the oldest proven sports flooring system with the most advanced shock-absorption technology, giving a practically indestructible dance flooring system and ideal for all types of dance and aerobic exercises.

## 📲 Portable Bars

- Material Options : Wood Stanless
- Custom made order is accetable