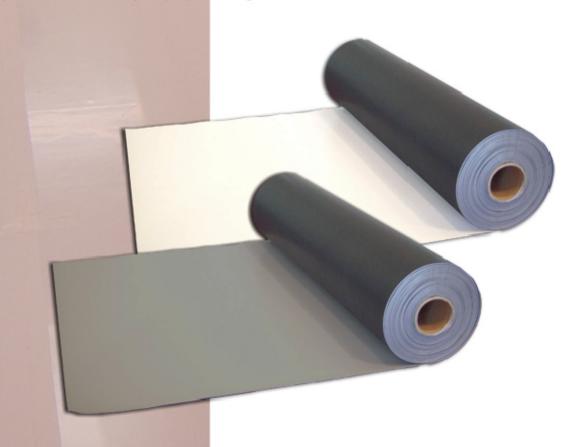

#### 🐏 Dance Floor Cart

Various options for your different length of dance floor. Store 5 to 9 rolls of dance floor per unit. Custom made order is acceptable.

# 🚰 Dance Floor Tape

For seaming dance floors

Black mattle 5cm x 20m 10cm x 20m

Translucent 5cm x 20m 10cm x 20m

Gray 5cm x 20m